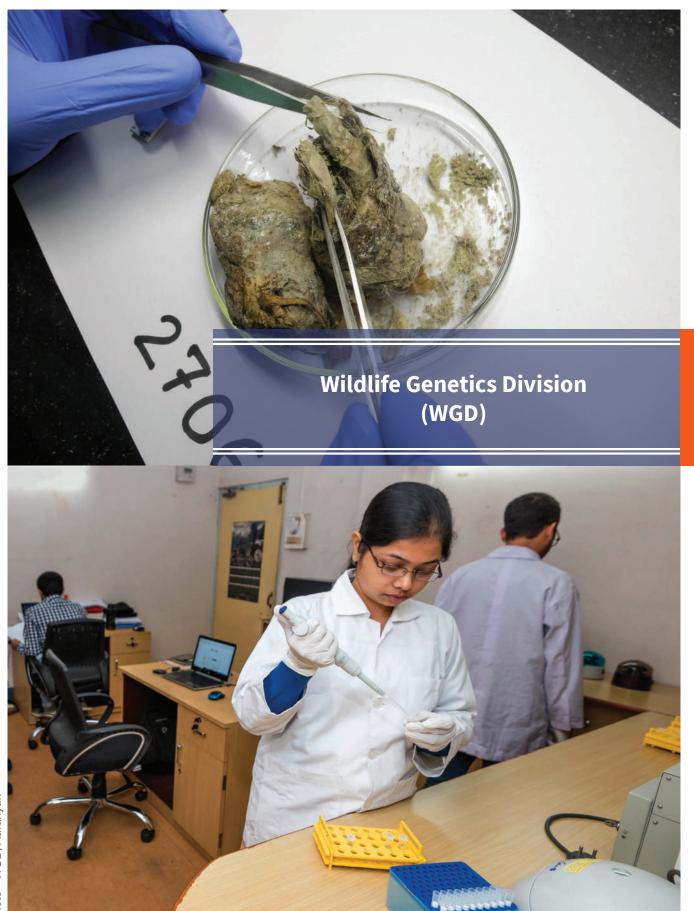

- 400 women from Hargila families from the project sites have received livelihood benefits.
- The project is nurturing 10,000 children as future guardians of nature by trainings on nature conservation and ecology.
- Restoration of Dadara-Pachariya-Singimari as the largest breeding colony of Greater Adjutants in the world.
- Inducing a sense of ownership among the nesting tree

- owners and communities through a relentless awareness campaign.
- Study of breeding behaviour and success by constructing and accessing an 80-feet tall bamboo platform every year.
- The project was invited by Canada Broadcasting Canada and RED FM, Vancouver Canada to share their experience to the rest of the world.