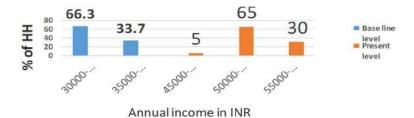

#### **SUMMARY OF IMPACT**

Out of 1400 households supported, baseline annual income level (INR 30000-35000 recorded at 2015) has increased in 30% HH to INR 55000-60000, to INR 50000-55000 in 65%HH and 45000-50000 in 5% HH.

Trend of change in annual income of the targeted HH

Changing scenario of annual income in INR (Baseline information was of 2015 and present information is of January, 2019 based on 54% of sample data out of 1400 HH)