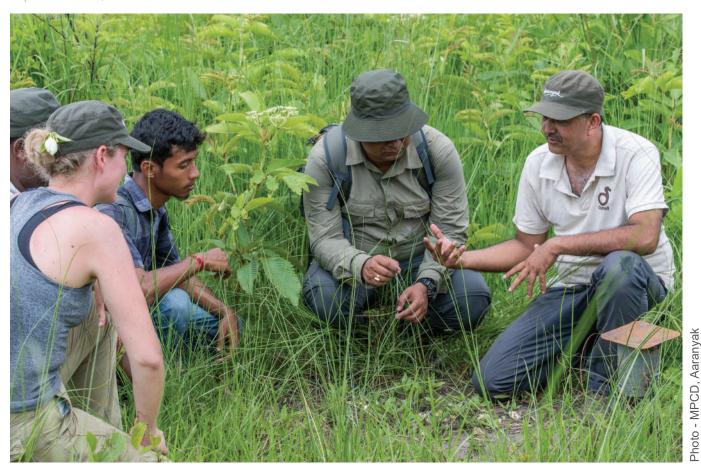

#### **MAJOR ACHIEVEMENTS**

 Successfully conducted week-long residential training programme for three batches of Foresters of Assam and Nagaland for conservation of hoolock gibbons at Gibbon

- Conservation Centre in Hollongapar Gibbon Wildlife Sanctuary in Jorhat district of Assam.
- Successfully conducted a week-long field course on Conservation Biology and Global Health at Gibbon Conservation Centre in Hollongapar Gibbon Wildlife Sanctuary.
- Initiation of hoolock gibbon survey in Doomdooma Forest Division, Assam, India.

# STRATEGIC ACTIONS

training programme for the Foresters of Nagaland and Assam in three-batch training on the conservation of hoolock gibbon at Gibbon Conservation Centre in Hollongapar Gibbon Wildlife Sanctuary, Assam. The primary goal of hoolock gibbon conservation training was to ensure long-term conservation of the species

- and its habitat as well as to develop a group of skilled and motivated frontline forest staff who can take up conservation of hoolock gibbon as gibbon ambassadors by involving their respective communities.
- Organised 9th Field Course on Conservation Biology and Global Health covering a wide range of topics such as field study methods, management and conservation strategies, wildlife conservation in Assam, primate behaviour and ecology, the humanenvironment interface, and translational research. The course consisted of daily lectures, field exercises, and community outreach education.
- Organised two awareness programme on occasion of International Gibbon Day and drawing competition and slides show-cum lecture on gibbon conservation to motivate the student on conservation at the fringe school of Hollongapar Gibbon Wildlife Sanctuary and Dehing-Patkia Wildlife Sanctuary, Assam, India.
- World Environment Day
  was organised in the fringe
  school of Hollongapar Gibbon
  Wildlife Sanctuary along with
  the participants of Hoolock
  gibbon Conservation training
  programme.
- One-day hands on GPS training for the Forest staff of Doomdooma Forest Division
- Surveyed Saikhowa and Saidya Forest Ranges under Doodooma Forest Division.