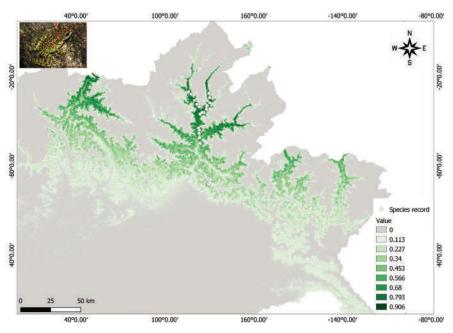

#### **MAJOR ACHIEVEMENTS**

- Seasonal monitoring of occurrence of amphibian species across elevational zones in Dibang River Basin, a Himalayan river basin. This study was i thefirst of its kind using amphibians as a model.
- It also focusses on establishing a baseline for

Field activities during weather monitoring and amphibian in the Dibang River Basin, Arunachal Pradesh.

- long term weather change impacts in the Himalayas.
- Installed seven weather stations at different elevational zones across Dibang River Basin in Arunachal Pradesh and their continuous monitoring.
- Published an annotated checklist of the amphibians of Dibang River Basin, Arunachal Pradesh with scientific information and photographic evidence.
- Conducted two sessions of field data collection during May 2018 to February 2019 across the Dibang River Basin.
- Observed oscillation in the monthly average temperature (1–1.5°C) through weather station installed across the Dibang River Basin.

# STRATEGIC ACTIONS

- Identification of 735
   distribution locations of 43
   species to create predictive
   distribution model of each
   species across the Dibang
   River Basin.
- Derived predicted distribution model of selected streamdwelling amphibians across the elevational zones in the Dibang River Basin.
- Continued to contribute to Amphibian taxonomy and understanding their phylogeography in Northeast Hills-Eastern Himalayas-Indo-China region.

⊃hoto - Aaranyak

Predicted distribution of *Amolops marmoratus* from the study area (white filled circles represent species occurrence during 2017-2019).

Predicted distribution of *Amolops viridimaculatus* from the study area (white filled circles represent species occurrence during 2017-2019).