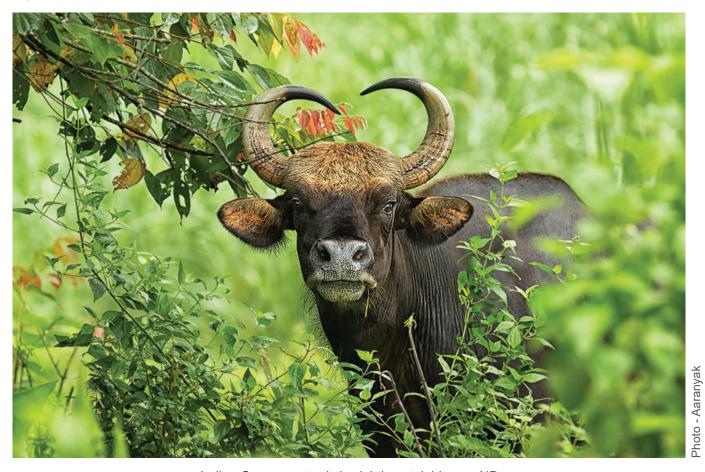

#### **SUMMARY OF IMPACT**

One of the most successful steps has been creation of the women group with 200 members as Hargila Army (Protector of nesting trees) to sustain this effort. The project team reached out to school children of the area who played an important role in motivating and educating their parents to protect the nesting trees. The local Police and District administrations as well as the Assam State Zoo authority became a partner in this effort. They provided the much- needed help in rescue and rehabilitation of the species.