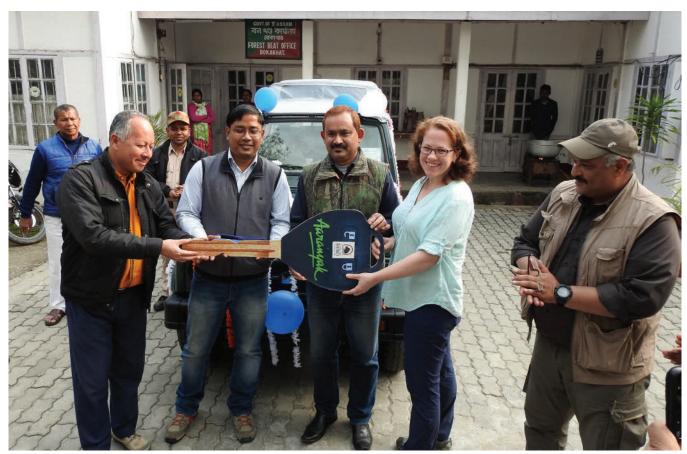

#### **MAJOR ACHIEVEMENTS**

- Gifted one new Maruti 4WD
  Gypsy, two Mahindra 4WD
  Thar vehicle and one wooden
  machine run motor boat to
  Kaziranga National Park.
- Provided one wooden machine run boat, one motorbike, 20 wireless communication handsets and two base stations, field shoes to about 155 frontline forest staffs in Pabitora WLS to strengthen rhino conservation.
- Provided one new Maruti 4WD Gypsy and one Speed Boat to Orang NP
- Conducted over 40 Rhino Goes to School around Kaziranga NP, Orang NP,

Photo - RRCD, Aaranyak

New 4WD Maruti Gypsy gifted to Kaziranga National Park by Aaranyak and International Rhino Foundation (IRF). Deputy Director of IRF Mrs. CeCe Sieffert handed over the vehicle to DFO, Eastern Assam Wildlife Division