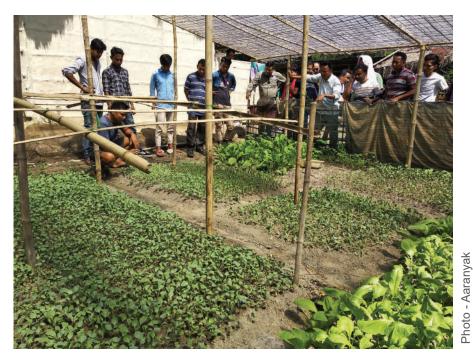

Vegetable sapling Nursery at Dongpar Village, under Bhuyanpara Cluster

Cultivation of tomatoes by our beneficiary Ghega Narzary in his farm land, Kushratary Village, Bhuyanpara.

CFC and RMB will support 260 economically backward artisans from nine fringe villages of Manas National Park in getting secured livelihood options . These facilities will support upgrading and honing the skills of these traditional artisans besides providing raw materials and other support for their economic uplift.