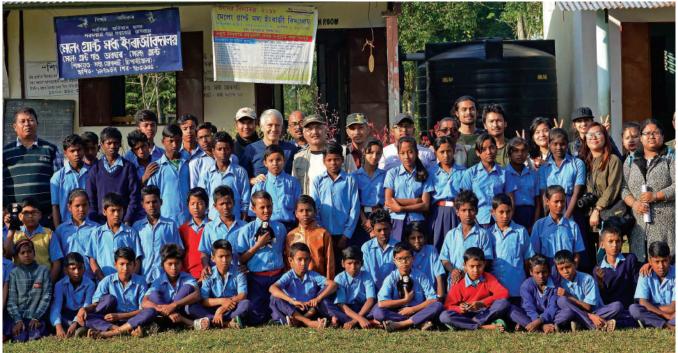

# **MAJOR ACHIEVEMENTS**

- A legal workshop held for police officials in Biswanath District.
- Orientation for 70 judicial officer recruits of Northeast India in Pabitora WLS.
- A legal seminar was organised on Wildlife Crime and the Laws with Gauhati High Court Bar Association in Gauhati High Court for judicial and law enforcement officials.
- Distributed raincoats, shoes and torchlights to the members of 42 Village Defence Parties (VDPs) in Biswanath District.
- One K9 unit and two motor cycles were gifted to Golaghat Police to augment vigil against wildlife crime.

Acting Chief Justice of Gauhati High Court Mr. A. K. Goswami inaugurates the Seminar at Gauhati High Court

 70 torchlights were provided to members of 23 VDPs from Koliabor Revenue Circle.