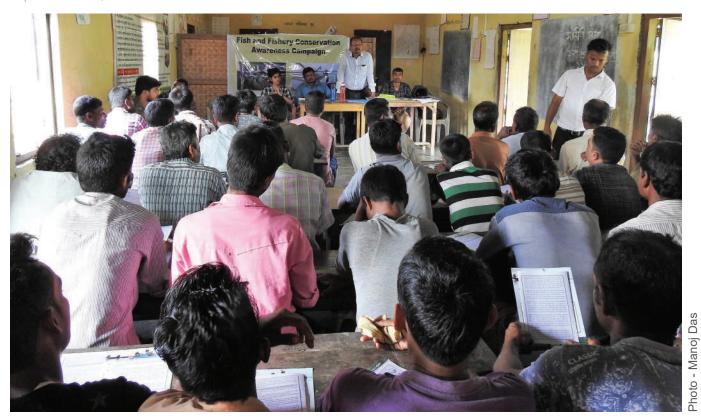

# **MAJOR ACHIEVEMENTS**

- A legal workshop held for police officials in Biswanath District.
- Orientation for 70 judicial officer recruits of Northeast India in Pabitora WLS.
- A legal seminar was organised on Wildlife Crime and the Laws with Gauhati High Court Bar Association in Gauhati High Court for judicial and law enforcement officials.
- Distributed raincoats, shoes and torchlights to the members of 42 Village Defence Parties (VDPs) in Biswanath District.
- One K9 unit and two motor cycles were gifted to Golaghat Police to augment vigil against wildlife crime.

# STRATEGIC ACTIONS

 K-9 sniffer Dog squad is being used to support anti-poaching operations in Kaziranga National Park and Pabitora Wildlife Sanctuary during 2018-19. The special abilities

- of the dog squad have been established while tracking and apprehending criminals in and around Kaziranga National Parks and Pabitora Wildlife Sanctuary. The squad of dogs has been trained to track and detect wildlife parts such as rhino horns, tiger and leopard skin and bones, bear bile, ivory and others including weapons.
- Legal workshop with district police officers and forest officials of Guwahati Wildlife Division have been conducted which has further enhanced the detection of wildlife crimes in those districts.
- Aaranyak could set up efficient professional ties with the police officials of Assam to share key information on