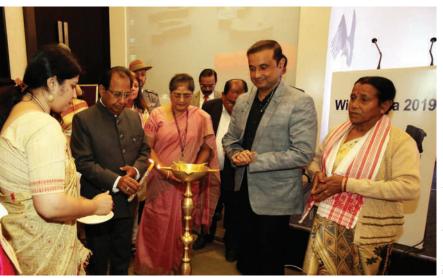

#### **STRATEGIC ACTIONS**

- During Durga Puja festival of October, 2018, several competitions were held among the women of Dadara village which included snacks-making and Mehendi contests.
- During Diwali celebrated on November 3, 2018, a special cooking training programme was organised for Hargila Army members by kitchen queen Tanishillnam. This was part of entrepreneurial skill development initiative for these women.
- Aaranyak and Women in Nature Network (WiNN) in collaboration with Kamrup District Police, Assam Forest Department and Kamrup District Administration successfully hosted the 4th

annual global event of WiNN in Guwahati from 28<sup>th</sup> to 31<sup>st</sup> January,2019. Governor of Assam, Professor Jagdish Mukhi inaugurated the event. Women members of Hargila Army attended the WiNN event in Guwahati.