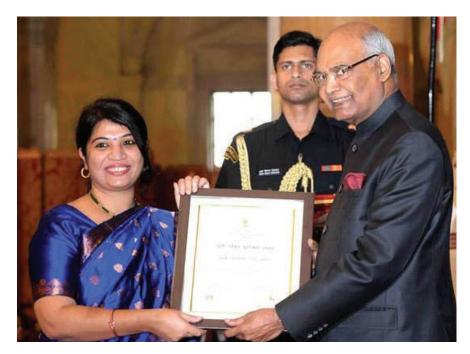

**SUMMARY OF IMPACT**

One of the most successful steps has been creation of the women group with 200 members as Hargila Army (Protector of nesting trees) to sustain this effort. The project team reached out to school children of the area who played an important role in motivating and educating their parents to protect the nesting trees. The local Police and District administrations as well as the Assam State Zoo authority became a partner in this effort. They provided the much- needed help in rescue and rehabilitation of the species.

The number of Greater Adjutant nests in Assam have increased from 28 (2007) to 200 in 2018-19. An artificial breeding platform was also tried in 2017 for the first time and a pair of birds successfully nested at the platform, incubated and hatched in 2018.



Dr. Purnima Devi reciving Nari Shakti award from Honourable President of India

#### **ROAD AHEAD**

- Organising trainings for women empowerment with Hargila Army and expansion of the activities.
- Hargila Learning Center to be sustained.
- Trainings of enriching livelihood, community capacity building to be continued.
- More awareness programmes will be conducted.
- Local women will be supported by providing handlooms, yarns as well skill enhancement training on weaving of textile featuring stork motifs.

#### CONTACT

#### Purnima Devi Barman

Project Officer (GASP) Email: purnima@aaranyak.org Phone: +91-8876429654



Photo - Aaranyak

#### INTRODUCTION

In view of increasing anthropogenic pressure on the forest areas, provision of livelihood for forest fringe communities is considere