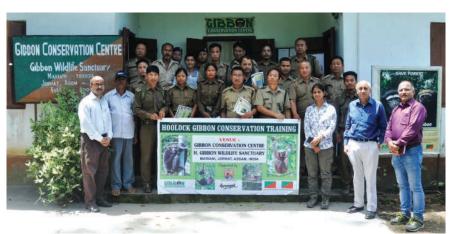

#### **MAJOR ACHIEVEMENTS**

 Successfully conducted week-long residential training programme for three batches of Foresters of Assam and Nagaland for conservation of hoolock gibbons at Gibbon

- Conservation Centre in Hollongapar Gibbon Wildlife Sanctuary in Jorhat district of Assam.
- Successfully conducted a week-long field course on Conservation Biology and Global Health at Gibbon Conservation Centre in Hollongapar Gibbon Wildlife Sanctuary.
- Initiation of hoolock gibbon survey in Doomdooma Forest Division, Assam, India.

# STRATEGIC ACTIONS

training programme for the Foresters of Nagaland and Assam in three-batch training on the conservation of hoolock gibbon at Gibbon Conservation Centre in Hollongapar Gibbon Wildlife Sanctuary, Assam. The primary goal of hoolock gibbon conservation training was to ensure long-term conservation of the species

- and its habitat as well as to develop a group of skilled and motivated frontline forest staff who can take up conservation of hoolock gibbon as gibbon ambassadors by involving their respective communities.
- Organised 9th Field Course on Conservation Biology and Global Health covering a wide range of topics such as field study methods, management and conservation strategies, wildlife conservation in Assam, primate behaviour and ecology, the humanenvironment interface, and translational research. The course consisted of daily lectures, field exercises, and community outreach education.
- Organised two awareness programme on occasion of International Gibbon Day and drawing competition and slides show-cum lecture on gibbon conservation to motivate the student on conservation at the fringe school of Hollongapar Gibbon Wildlife Sanctuary and Dehing-Patkia Wildlife Sanctuary, Assam, India.
- World Environment Day
  was organised in the fringe
  school of Hollongapar Gibbon
  Wildlife Sanctuary along with
  the participants of Hoolock
  gibbon Conservation training
  programme.
- One-day hands on GPS training for the Forest staff of Doomdooma Forest Division
- Surveyed Saikhowa and Saidya Forest Ranges under Doodooma Forest Division.

# **SUMMARY OF IMPACT**

- Fifty-seven Foresters from Nagaland and Assam, were trained on hoolock gibbon conservation at Gibbon Conservation Centre, Hollongapar Gibbon Wildlife Sanctuary, Assam, India.
- Seventeen participated and trained in the field training on Conservation Biology and Global Health at Gibbon Conservation Centre, Hollongapar Gibbon Wildlife Sanctuary, Assam, India.
- Two hundred school students were motivated on hoolock gibbon Conservation.
- Identification of threats spectrum of hoolock gibbon in Saikhowa and Saidya Forest Range under Doodooma Forest Division and found local extinction of the species from some reserve forests.