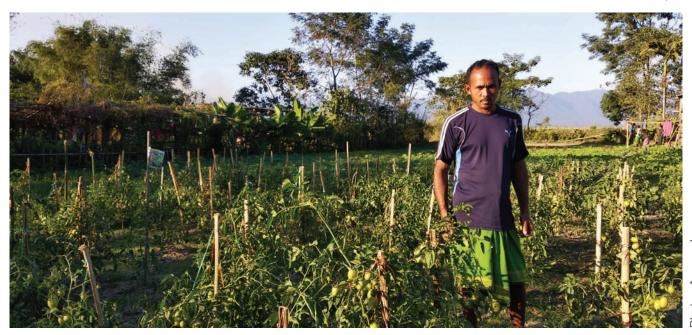

Vegetable sapling Nursery at Dongpar Village, under Bhuyanpara Cluster

Cultivation of tomatoes by our beneficiary Ghega Narzary in his farm land, Kushratary Village, Bhuyanpara.

CFC and RMB will support 260 economically backward artisans from nine fringe villages of Manas National Park in getting secured livelihood options . These facilities will support upgrading and honing the skills of these traditional artisans besides providing raw materials and other support for their economic uplift.

- Distribution of 88 looms to Joint Liability Groups formed by different artisans from the area.
- 20 different training programmes on weaving, cutting, tailoring have been organised.
- 20 households from five villages under Burapahar Range of Kaziranga National Park were supported through goat rearing in 2018. A few selected households among them could earn average Rs 40000 per household from goat rearingin the year 2019.