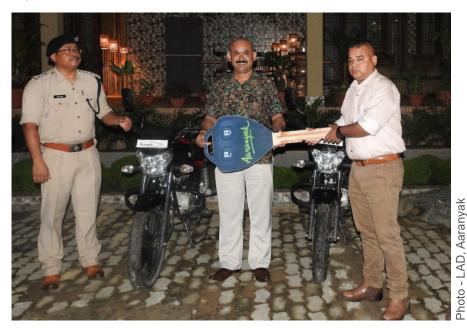

Photo - LAD, Aaranyak

SG and CEO of Aaranyak, Dr. Bibhab Kumar Talukdar hands over two new bikes to Additional SP of Golaghat District at a function held at Kohora Police Guest House.

District level police workshop held at Biswanath Chariali to sensitise police officials of the Biswanath district on checking wildlife crime