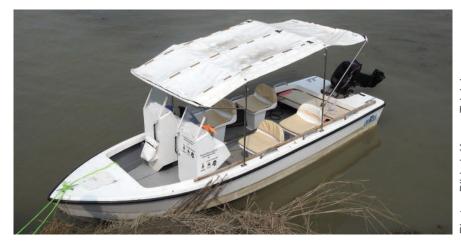

#### **MAJOR ACHIEVEMENTS**

- Gifted one new Maruti 4WD
  Gypsy, two Mahindra 4WD
  Thar vehicle and one wooden
  machine run motor boat to
  Kaziranga National Park.
- Provided one wooden machine run boat, one motorbike, 20 wireless communication handsets and two base stations, field shoes to about 155 frontline forest staffs in Pabitora WLS to strengthen rhino conservation.
- Provided one new Maruti 4WD Gypsy and one Speed Boat to Orang NP
- Conducted over 40 Rhino Goes to School around Kaziranga NP, Orang NP,