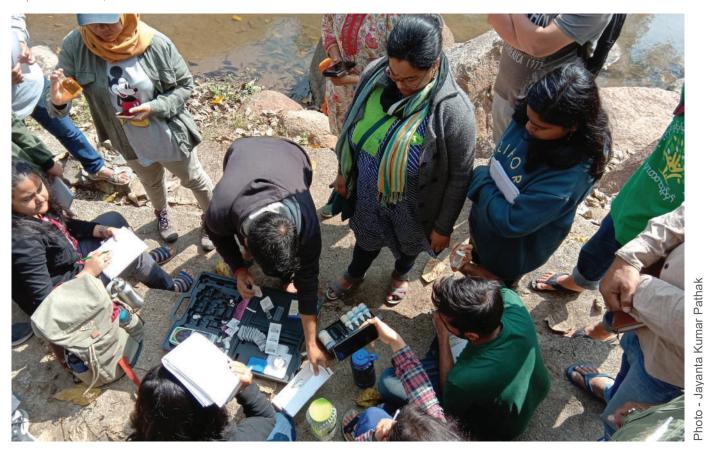

#### INTRODUCTION

Geo-Spatial Technology and Application Division (GTAD) was inducted as a separate division of Aaranyak in 2004. The division uses Landsat satellite imageries, Sentinel data, Indian Remote Sensing data as well as field survey datasets to generate spatial and non-spatial database and analysis in land use and land cover change, assessment of forest and urban landscape, human wildlife conflict and corridor studies, river catchment studies includes river bank migration, sand casting areas, flood vulnerability mapping, participatory GIS, eco-sensitive zone of protected areas mapping etc. The division provides technical assistance and training to protected area managers and frontline staff on GPS-based mapping and GPS handling for patrolling and animal census besides supporting preparation of maps of protected areas. The division regularly organises short training courses for students, researchers, NGO workers, professionals from various disciplines and in-service government officials.

#### **MAJOR ACHIEVEMENTS**

- Imparted hands-on GPS training and held outreach activities to approximately 600 individuals from forest departments of Assam and Nagaland, students from various colleges and universities and researchers of other organisations.
- Prepared a detailed layout plan map and tourist route

#### **STRATEGIC ACTIONS**

- Organised two short training courses on Remote Sensing (RS), GIS and GPS.The first one was held in July, 2018 and the second in January, 2019. Altogether 23 participants from all over Northeast India benefitted by attending these courses.
- Imparted RS/GIS/GPS classes to trainee State Forest