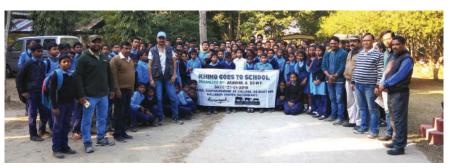

# 7 WEATHER STATIONS

AT DIFFERENT ELEVATIONAL ZONES ACROSS DIBANG RIVER BASIN, ARUNACHAL PRADESH RHINO GOES
TO SCHOOL
CONDUCTED IN

**40 SCHOOLS** 

AROUND KAZIRANGA NP, Orang NP, Pobitora WLS AND GUWAHATI CITY

- We have provided vehicles, motorcycles, speed boats and wooden machine boats to rhino bearing areas to gear up rhino conservation measures in Kaziranga and Orang National Park, Pabitora Wildlife Sanctuary.
- Rhino Goes to School has been a key initiative from the RRCD to create a future pool of conservation workers in the vicinity of wildlife protection areas especially Kaziranga National Park, Orang NP and Pabitora WLS.

#### **SUMMARY OF IMPACT**

- The popularity of Rhino Goes to School could be gauged from the request we received often from various school authorities for holding the programme.
- Vehicles, motorboats, motorbikes, wireless walkie talkie sets, field shoes etc given to rhino bearing areas in Assam increases the morale of frontline forest staffs to exercise their tireless efforts to secure rhinos in the wild.
   Our tenacity to provide such equipment as soon as we can make better good will with user agencies to strengthen working partnership.
- Our team often interacts with Village Defense Parties around rhino bearing areas to garner their support.

Participants in a Rhino Goes to School Programme.