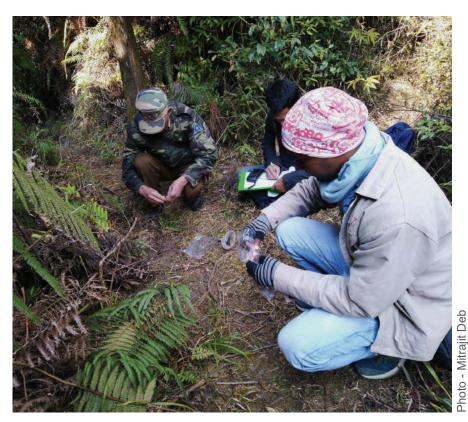

#### **MAJOR ACHIEVEMENTS**

- Seasonal monitoring of occurrence of amphibian species across elevational zones in Dibang River Basin, a Himalayan river basin. This study was i thefirst of its kind using amphibians as a model.
- It also focusses on establishing a baseline for

Field activities during weather monitoring and amphibian in the Dibang River Basin, Arunachal Pradesh.

- long term weather change impacts in the Himalayas.
- Installed seven weather stations at different elevational zones across Dibang River Basin in Arunachal Pradesh and their continuous monitoring.
- Published an annotated checklist of the amphibians of Dibang River Basin, Arunachal Pradesh with scientific information and photographic evidence.
- Conducted two sessions of field data collection during May 2018 to February 2019 across the Dibang River Basin.
- Observed oscillation in the monthly average temperature (1–1.5°C) through weather station installed across the Dibang River Basin.

Weather station (Vantage Pro with universal shelter) installed at Anini, 1600m als.

<sup>></sup>hoto - Aaranya

Field activities during weather monitoring and amphibian in the Dibang River Basin, Arunachal Pradesh.