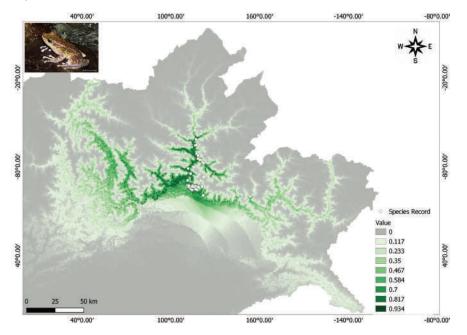

#### **MAJOR ACHIEVEMENTS**

- Seasonal monitoring of occurrence of amphibian species across elevational zones in Dibang River Basin, a Himalayan river basin. This study was i thefirst of its kind using amphibians as a model.
- It also focusses on establishing a baseline for

Field activities during weather monitoring and amphibian in the Dibang River Basin, Arunachal Pradesh.

- long term weather change impacts in the Himalayas.
- Installed seven weather stations at different elevational zones across Dibang River Basin in Arunachal Pradesh and their continuous monitoring.
- Published an annotated checklist of the amphibians of Dibang River Basin, Arunachal Pradesh with scientific information and photographic evidence.
- Conducted two sessions of field data collection during May 2018 to February 2019 across the Dibang River Basin.
- Observed oscillation in the monthly average temperature (1–1.5°C) through weather station installed across the Dibang River Basin.

# STRATEGIC ACTIONS

- Identification of 735
   distribution locations of 43
   species to create predictive
   distribution model of each
   species across the Dibang
   River Basin.
- Derived predicted distribution model of selected streamdwelling amphibians across the elevational zones in the Dibang River Basin.
- Continued to contribute to Amphibian taxonomy and understanding their phylogeography in Northeast Hills-Eastern Himalayas-Indo-China region.

⊃hoto - Aaranyak

Predicted distribution of *Amolops marmoratus* from the study area (white filled circles represent species occurrence during 2017-2019).

Predicted distribution of *Amolops viridimaculatus* from the study area (white filled circles represent species occurrence during 2017-2019).