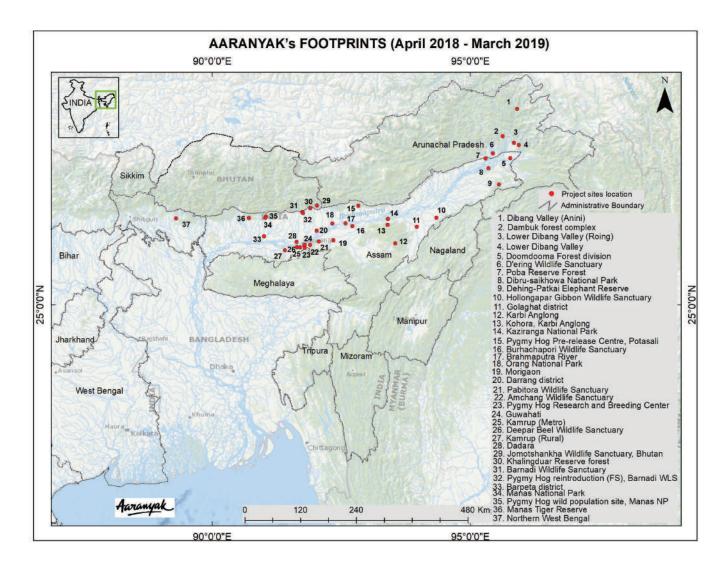

Aaranyak at present has 14
Divisions which form the core
of our conservation strategy.
Together, these blend science
and technology resources with
involvement of stakeholders to
rediscover the traditional peaceful
co-existence of man and wildlife in
North East India.