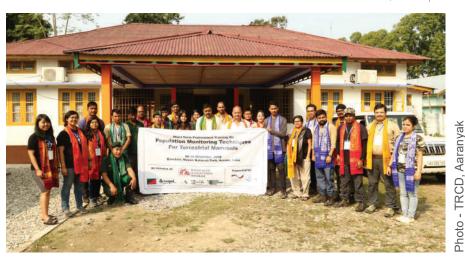

#### **MAJOR ACHIEVEMENTS**

 Successfully conducted week-long residential training programme for three batches of Foresters of Assam and Nagaland for conservation of hoolock gibbons at Gibbon

- Conservation Centre in Hollongapar Gibbon Wildlife Sanctuary in Jorhat district of Assam.
- Successfully conducted a week-long field course on Conservation Biology and Global Health at Gibbon Conservation Centre in Hollongapar Gibbon Wildlife Sanctuary.
- Initiation of hoolock gibbon survey in Doomdooma Forest Division, Assam, India.

# STRATEGIC ACTIONS

training programme for the Foresters of Nagaland and Assam in three-batch training on the conservation of hoolock gibbon at Gibbon Conservation Centre in Hollongapar Gibbon Wildlife Sanctuary, Assam. The primary goal of hoolock gibbon conservation training was to ensure long-term conservation of the species

- and its habitat as well as to develop a group of skilled and motivated frontline forest staff who can take up conservation of hoolock gibbon as gibbon ambassadors by involving their respective communities.
- Organised 9th Field Course on Conservation Biology and Global Health covering a wide range of topics such as field study methods, management and conservation strategies, wildlife conservation in Assam, primate behaviour and ecology, the humanenvironment interface, and translational research. The course consisted of daily lectures, field exercises, and community outreach education.
- Organised two awareness programme on occasion of International Gibbon Day and drawing competition and slides show-cum lecture on gibbon conservation to motivate the student on conservation at the fringe school of Hollongapar Gibbon Wildlife Sanctuary and Dehing-Patkia Wildlife Sanctuary, Assam, India.
- World Environment Day
  was organised in the fringe
  school of Hollongapar Gibbon
  Wildlife Sanctuary along with
  the participants of Hoolock
  gibbon Conservation training
  programme.
- One-day hands on GPS training for the Forest staff of Doomdooma Forest Division
- Surveyed Saikhowa and Saidya Forest Ranges under Doodooma Forest Division.