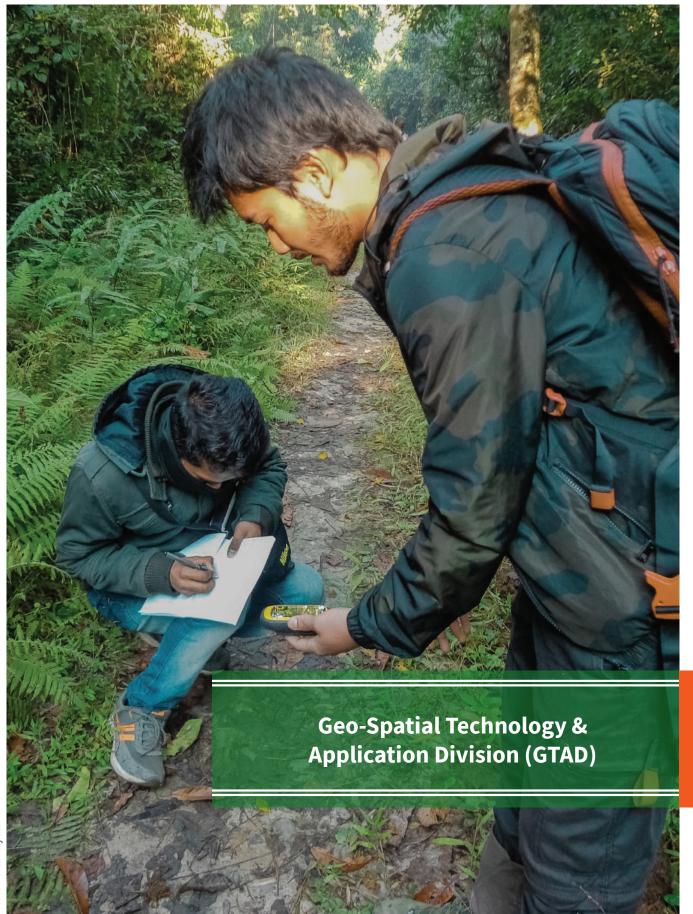

#### **MAJOR ACHIEVEMENTS**

- Seasonal monitoring of occurrence of amphibian species across elevational zones in Dibang River Basin, a Himalayan river basin. This study was i thefirst of its kind using amphibians as a model.
- It also focusses on establishing a baseline for

Field activities during weather monitoring and amphibian in the Dibang River Basin, Arunachal Pradesh.

- long term weather change impacts in the Himalayas.
- Installed seven weather stations at different elevational zones across Dibang River Basin in Arunachal Pradesh and their continuous monitoring.
- Published an annotated checklist of the amphibians of Dibang River Basin, Arunachal Pradesh with scientific information and photographic evidence.
- Conducted two sessions of field data collection during May 2018 to February 2019 across the Dibang River Basin.
- Observed oscillation in the monthly average temperature (1–1.5°C) through weather station installed across the Dibang River Basin.

Weather station (Vantage Pro with universal shelter) installed at Anini, 1600m als.

<sup>></sup>hoto - Aaranya

Field activities during weather monitoring and amphibian in the Dibang River Basin, Arunachal Pradesh.