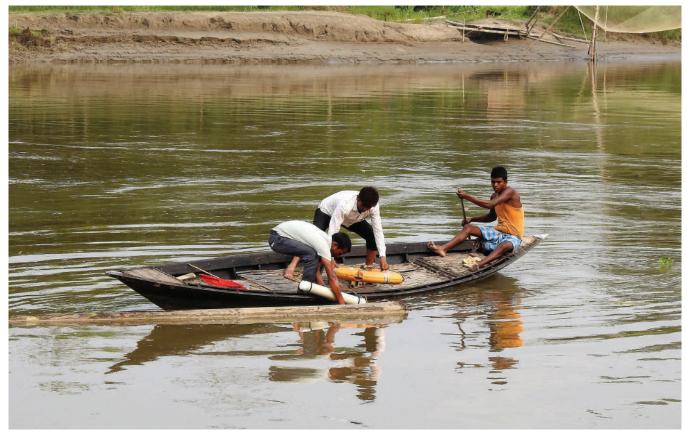

#### INTRODUCTION

Gangetic Dolphin Research and Conservation Division (GDRCD) was established in 2005 with an aim to undertake long-term conservation activities on the Gangetic dolphins of the Brahmaputra river system in association with all concerned stakeholders. With a dedicated survey boat, manpower, equipment and community support, GDRCD is one of the best recognized Dolphin conservation programmes in India. Besides working on the Ganges River Dolphin of Brahmaputra river system, GDRCD also worked on other dolphin species, mainly the Irrawaddy Dolphin and Indo-Pacific Humpback Dolphins of the Indian Sundarbans of West Bengal.

Photo - Abdul Wakid

Cpod deployment in dolphin habitat

Photo - Hiyashri Sarma

School programme for dolphin conservation

- dolphins in Kulsi River and 48 dolphins in Subansiri River.
- Comparative ecological studies were conducted in between undisturbed (Brahmaputra river stretch in 6th addition of Kaziranga National Park) and disturbed dolphin habitat (Brahmaputra river stretch in between Goalpara to Dhubri) to understand the abundance, distribution, habitat use pattern of dolphins in between these two river stretches.
- Associated river fauna (fish and plankton) studies were conducted in the same river stretches to understand their occurrence in between the disturbed and undisturbed sites.
- e Eighteen fishermen
  awareness campaigns were
  conducted as an attempt
  to develop sustainable
  development of fishery
  resources in and around
  dolphin habitat in Assam
  in collaboration with the 13
  District Fishery Development
  Offices of State Fishery
  Department of Government of
  Assam. Total 717 fishermen
  and 19 fishery officials
  participated in this awareness
  campaign.
- Total 20 community awareness programmes on dolphin conservation were conducted in the river-side villages, where 2418 people participated of which 40% were students.