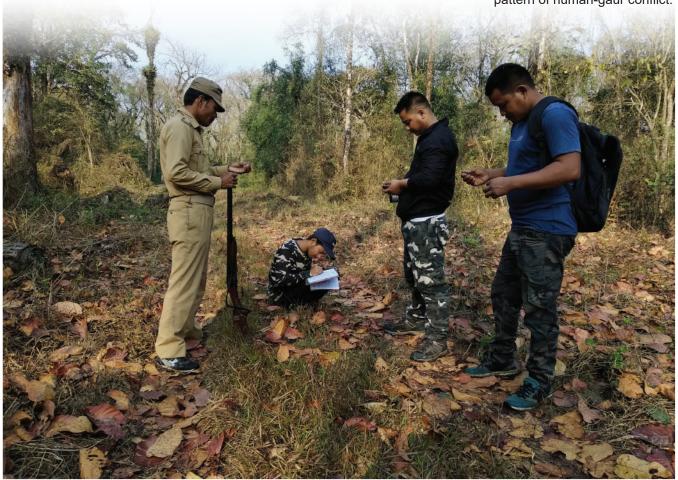

We focused on the gaur population of northern West Bengal, as a part of the JICA-funded project to investigate the distribution pattern, population dynamics, resource utilisation and the human-gaur conflict pattern in the landscape.

#### **MAJOR ACHIEVEMENTS**

An occupancy survey for two consecutive years were conducted in the forested areas of northern West Bengal which included both protected areas (PAs) and non-PAs.

- Based on the presence/ absence of the species, attempts to estimate gaur population in the protected areas (as most of the Gaur population are concentrated in the PAs) were conducted.
- Information on other ecological parameters such as habitat utilisation pattern and feeding ecology were also gathered.
- Investigation on the underlying pattern of human-gaur conflict.



Photo - Aaranyak



Gaur calf at Jaldapara during line transect (Moiradanga beat)

### STRATEGIC ACTIONS

- Research and conservation work on gaurs are limited from North Bengal including northeast India. Thus, site-specific conservation strategies to safeguard the species are lacking.
- Our work on gaur has generated the much-needed information of the species from this landscape. This three-year project has
- generated protected area-wise population estimate and the habitat use pattern by gaur in the landscape at a broader scale.
- The human-gaur conflict pattern has also been explored in the landscape to gain an understanding on the interaction. This is a human-dominated landscape, with small areas designated as
- PAs, where the gaurs mostly occur.
- A detailed field-based study has he