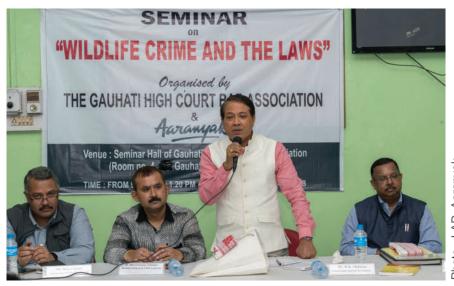

# **MAJOR ACHIEVEMENTS**

- A legal workshop held for police officials in Biswanath District.
- Orientation for 70 judicial officer recruits of Northeast India in Pabitora WLS.
- A legal seminar was organised on Wildlife Crime and the Laws with Gauhati High Court Bar Association in Gauhati High Court for judicial and law enforcement officials.
- Distributed raincoats, shoes and torchlights to the members of 42 Village Defence Parties (VDPs) in Biswanath District.
- One K9 unit and two motor cycles were gifted to Golaghat Police to augment vigil against wildlife crime.

Acting Chief Justice of Gauhati High Court Mr. A. K. Goswami inaugurates the Seminar at Gauhati High Court

 70 torchlights were provided to members of 23 VDPs from Koliabor Revenue Circle.

Seminar on 'Wildlife Crime and The Laws' organised by the Gauhati High Court Bar Association and Aaranyak

speeding up framing of wildlife crime cases and speedy disposal of such cases of late. Further, a network of police officials has been set up.