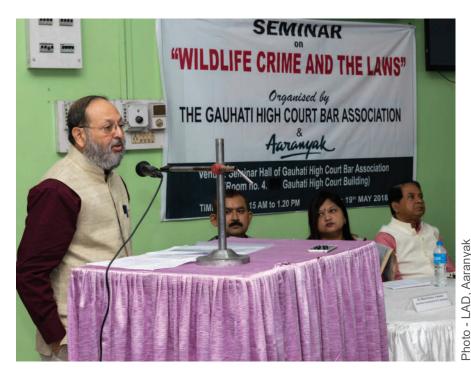

# **MAJOR ACHIEVEMENTS**

- A legal workshop held for police officials in Biswanath District.
- Orientation for 70 judicial officer recruits of Northeast India in Pabitora WLS.
- A legal seminar was organised on Wildlife Crime and the Laws with Gauhati High Court Bar Association in Gauhati High Court for judicial and law enforcement officials.
- Distributed raincoats, shoes and torchlights to the members of 42 Village Defence Parties (VDPs) in Biswanath District.
- One K9 unit and two motor cycles were gifted to Golaghat Police to augment vigil against wildlife crime.

Acting Chief Justice of Gauhati High Court Mr. A. K. Goswami inaugurates the Seminar at Gauhati High Court

 70 torchlights were provided to members of 23 VDPs from Koliabor Revenue Circle.

Seminar on 'Wildlife Crime and The Laws' organised by the Gauhati High Court Bar Association and Aaranyak

speeding up framing of wildlife crime cases and speedy disposal of such cases of late. Further, a network of police officials has been set up.