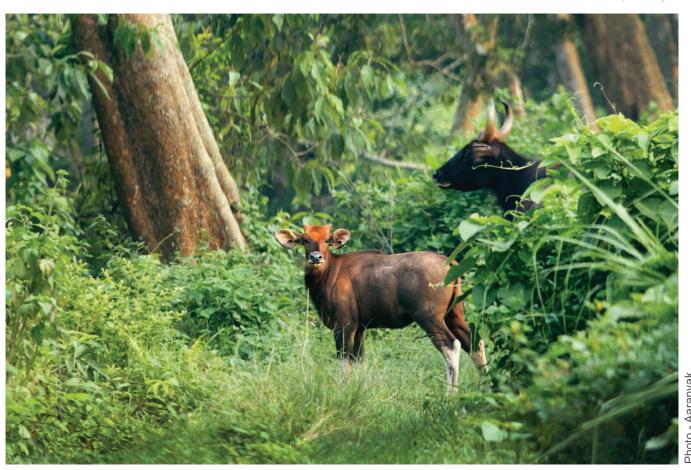

#### **SUMMARY OF IMPACT**

One of the most successful steps has been creation of the women group with 200 members as Hargila Army (Protector of nesting trees) to sustain this effort. The project team reached out to school children of the area who played an important role in motivating and educating their parents to protect the nesting trees. The local Police and District administrations as well as the Assam State Zoo authority became a partner in this effort. They provided the much- needed help in rescue and rehabilitation of the species.