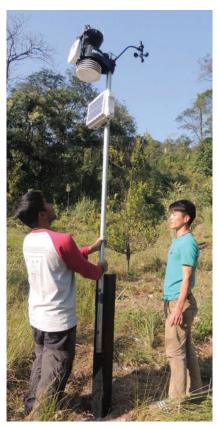

#### **MAJOR ACHIEVEMENTS**

- Seasonal monitoring of occurrence of amphibian species across elevational zones in Dibang River Basin, a Himalayan river basin. This study was i thefirst of its kind using amphibians as a model.
- It also focusses on establishing a baseline for

Field activities during weather monitoring and amphibian in the Dibang River Basin, Arunachal Pradesh.

- long term weather change impacts in the Himalayas.
- Installed seven weather stations at different elevational zones across Dibang River Basin in Arunachal Pradesh and their continuous monitoring.
- Published an annotated checklist of the amphibians of Dibang River Basin, Arunachal Pradesh with scientific information and photographic evidence.
- Conducted two sessions of field data collection during May 2018 to February 2019 across the Dibang River Basin.
- Observed oscillation in the monthly average temperature (1–1.5°C) through weather station installed across the Dibang River Basin.

Weather station (Vantage Pro with universal shelter) installed at Anini, 1600m als.

<sup>></sup>hoto - Aaranya

Field activities during weather monitoring and amphibian in the Dibang River Basin, Arunachal Pradesh.