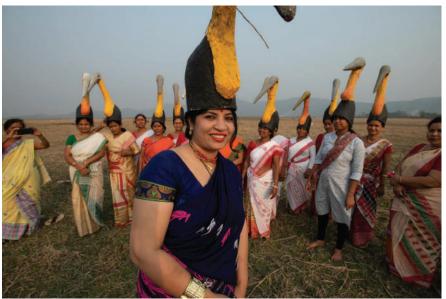

Photo - Gerrit Vyn Vyn

In a Community dance program merging with hargila

Photo - Aaranyak

Inauguration ceremony of WiNN India 2019

Purnima Devi Barman delivering her speech at WiNN India 2019, 4th Annual Global Women in Nature Network on January 28-31, 2019 at Hotel Radisson Blu, Guwahati, India