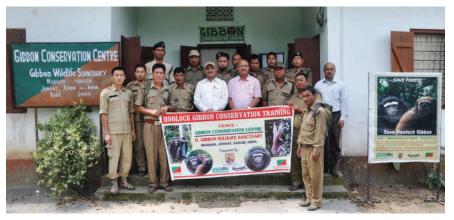

#### **MAJOR ACHIEVEMENTS**

 Successfully conducted week-long residential training programme for three batches of Foresters of Assam and Nagaland for conservation of hoolock gibbons at Gibbon

- Conservation Centre in Hollongapar Gibbon Wildlife Sanctuary in Jorhat district of Assam.
- Successfully conducted a week-long field course on Conservation Biology and Global Health at Gibbon Conservation Centre in Hollongapar Gibbon Wildlife Sanctuary.
- Initiation of hoolock gibbon survey in Doomdooma Forest Division, Assam, India.

# STRATEGIC ACTIONS

training programme for the Foresters of Nagaland and Assam in three-batch training on the conservation of hoolock gibbon at Gibbon Conservation Centre in Hollongapar Gibbon Wildlife Sanctuary, Assam. The primary goal of hoolock gibbon conservation training was to ensure long-term conservation of the species

- and its habitat as well as to develop a group of skilled and motivated frontline forest staff who can take up conservation of hoolock gibbon as gibbon ambassadors by involving their respective communities.
- Organised 9th Field Course on Conservation Biology and Global Health covering a wide range of topics such as field study methods, management and conservation strategies, wildlife conservation in Assam, primate behaviour and ecology, the humanenvironment interface, and translational research. The course consisted of daily lectures, field exercises, and community outreach education.
- Organised two awareness programme on occasion of International Gibbon Day and drawing competition and slides show-cum lecture on gibbon conservation to motivate the student on conservation at the fringe school of Hollongapar Gibbon Wildlife Sanctuary and Dehing-Patkia Wildlife Sanctuary, Assam, India.
- World Environment Day
  was organised in the fringe
  school of Hollongapar Gibbon
  Wildlife Sanctuary along with
  the participants of Hoolock
  gibbon Conservation training
  programme.
- One-day hands on GPS training for the Forest staff of Doomdooma Forest Division
- Surveyed Saikhowa and Saidya Forest Ranges under Doodooma Forest Division.

# **SUMMARY OF IMPACT**

- Fifty-seven Foresters from Nagaland and Assam, were trained on hoolock gibbon conservation at Gibbon Conservation Centre, Hollongapar Gibbon Wildlife Sanctuary, Assam, India.
- Seventeen participated and trained in the field training on Conservation Biology and Global Health at Gibbon Conservation Centre, Hollongapar Gibbon Wildlife Sanctuary, Assam, India.
- Two hundred school students were motivated on hoolock gibbon Conservation.
- Identification of threats spectrum of hoolock gibbon in Saikhowa and Saidya Forest Range under Doodooma Forest Division and found local extinction of the species from some reserve forests.